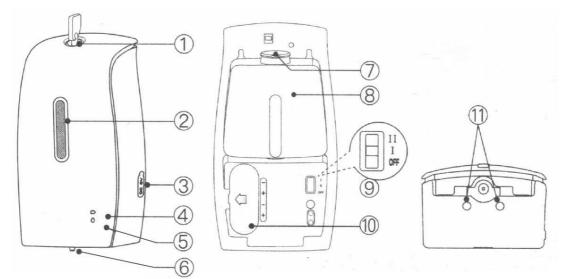

#### Controls / main components

| 1  | key of front cover                                         |
|----|------------------------------------------------------------|
| 2  | window for the check of the disinfectant level in the tank |
| 3  | power adaptor connector                                    |
| 4  | red LED (battery status)                                   |
| 5  | green LED (operation status)                               |
| 6  | dispenser nozzle (spray)                                   |
| 7  | disinfectant reservoir filler neck                         |
| 8  | disinfectant reservoir                                     |
| 9  | main switch / dose volume selector                         |
| 10 | batteries compartment (water splash resistant)             |
| 11 | IR sensors                                                 |