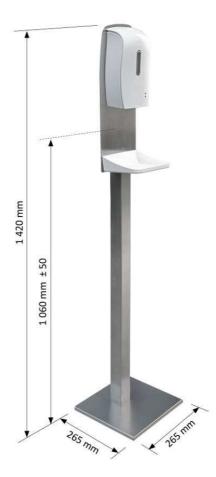

## Technical specifications

| automatic hands detection                 | infrared sensor (IR)                                                       |  |
|-------------------------------------------|----------------------------------------------------------------------------|--|
| hand proximity detection range            | 2 to 10 cm ±2 cm                                                           |  |
| dispensing type                           | spray                                                                      |  |
| suitable disinfectant types               | <ul> <li>alcohol based solutions with alcohol content up to 75%</li> </ul> |  |
|                                           | <ul> <li>oxychlorine with active compound up to 0,03%</li> </ul>           |  |
|                                           | <ul> <li>chlorine based disinfectants with Cl max. 50 ml/1 l</li> </ul>    |  |
| total height                              | 1 420 mm                                                                   |  |
| hands disinfection area (from the floor)  | 1 060 mm ± 50 mm                                                           |  |
| dimensions of the base                    | 265 x 265 mm                                                               |  |
| weight                                    | 10,0 kg                                                                    |  |
| total height of shipping carton           | 1 430 mm                                                                   |  |
| dimension of the base of shipping carton  | 270 x 270 mm                                                               |  |
| total weight                              | 11,15 kg                                                                   |  |
| power supply                              | batteries: 4 x 1,5V type AA; power adaptor 230 VAC / 6 VDC/1 A             |  |
|                                           | (not included)                                                             |  |
| capacity of disinfectant tank             | 600 ml                                                                     |  |
| volume of single dose of the disinfectant | 0,5 ml, resp. 1,0 ml                                                       |  |
| removable drip tray                       | yes                                                                        |  |
| dispenser lifetime                        | minimum 100 000 cycles                                                     |  |
| batteries lifetime                        | approximately 15 000 doses (depending on battery type and brand)           |  |
| stand-by current                          | less than 80 μA                                                            |  |

## Main dimensions